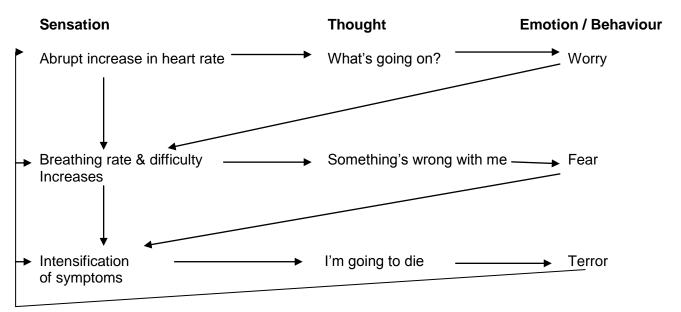

## SAEB System – Panic

|                                                                                 | · · ·                                                                             |                                                                                                                                                            |
|---------------------------------------------------------------------------------|-----------------------------------------------------------------------------------|------------------------------------------------------------------------------------------------------------------------------------------------------------|
| Physical Sensation<br>What did you feel in your body?<br>Where did you feel it? | <b>Thoughts</b><br>What went through your mind at<br>that time? (words or images) | Emotion / Behaviour<br>What emotion did you feel? (nervous,<br>anxious, fear, panic, overwhelmed,<br>terror etc) How intense 0 – 100%?<br>What did you do? |
|                                                                                 |                                                                                   |                                                                                                                                                            |
|                                                                                 |                                                                                   |                                                                                                                                                            |
|                                                                                 |                                                                                   |                                                                                                                                                            |
|                                                                                 |                                                                                   |                                                                                                                                                            |
|                                                                                 |                                                                                   |                                                                                                                                                            |
|                                                                                 |                                                                                   |                                                                                                                                                            |
|                                                                                 |                                                                                   |                                                                                                                                                            |